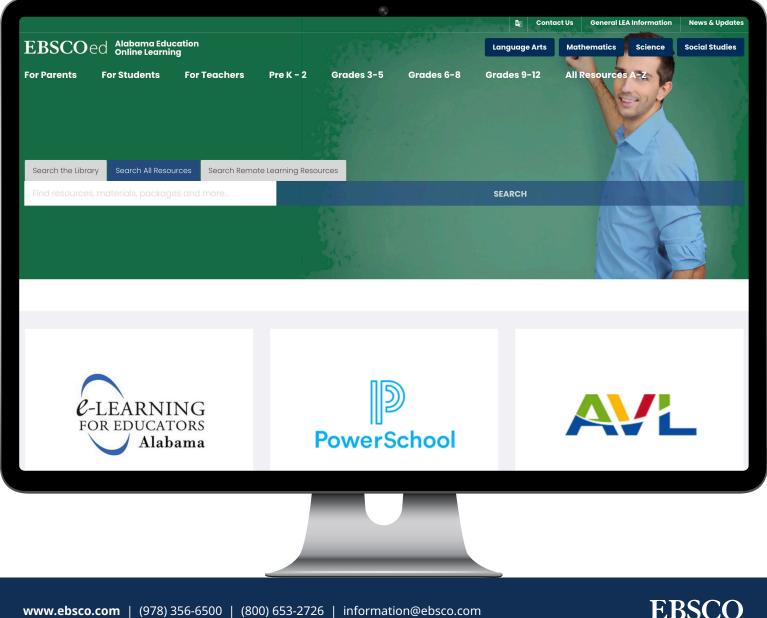

### User-Friendly Interface

EBSCOed portal is a single access point to all approved educational resources within your school district's community. Users can be confident they are using only approved resources for course design, homework help and research. Easy search configuration, news feeds and filters connect users to information quickly.